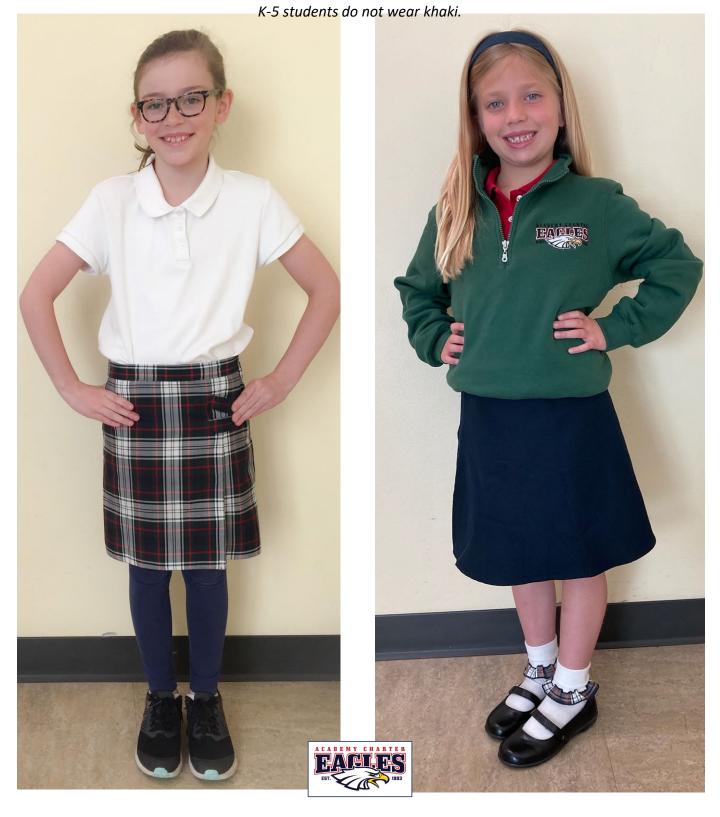

Short sleeve white polo tucked into Lloyd plaid skort, navy tights and athletic shoes.

Hunter green ¼ zip pullover with embroidered ACS logo, red polo and navy skirt. Lloyd plaid trimmed socks and black casual dress shoes.

Solid navy headband.

K-5 students do not wear khaki.

Navy/white hoodie with embroidered ACS logo over red polo tucked into navy shorts. White socks with black brand-specific artwork and athletic shoes.

Short sleeve white polo tucked into navy pants and athletic shoes. Hair above eyebrows.