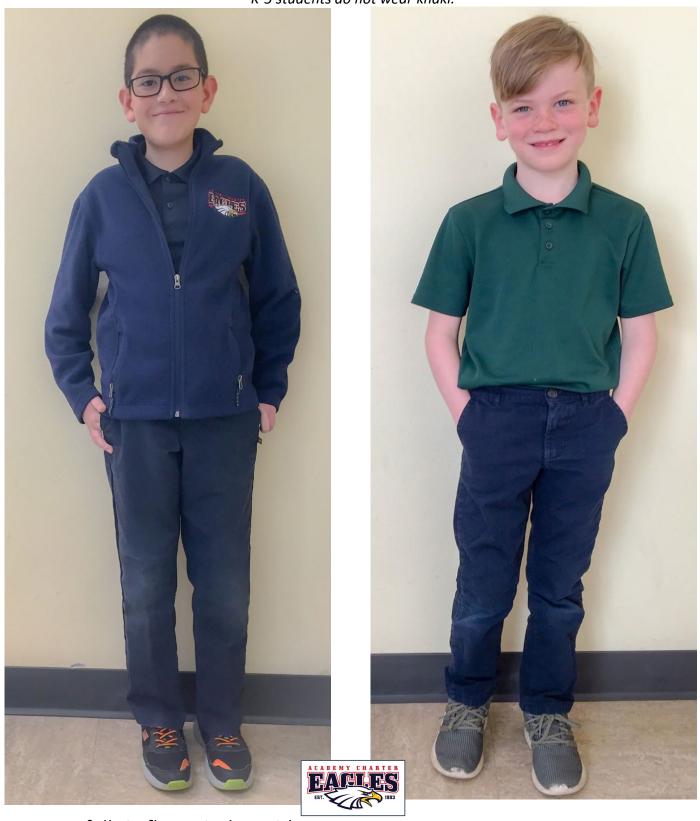

Bangs do not cover eyes.

K-5 students do not wear khaki.

Navy full zip fleece jacket with embroidered ACS logo over navy polo tucked into navy pants and athletic shoes.

Hunter green short sleeve polo tucked into navy pants and athletic shoes. Hair is styled above eyebrows.