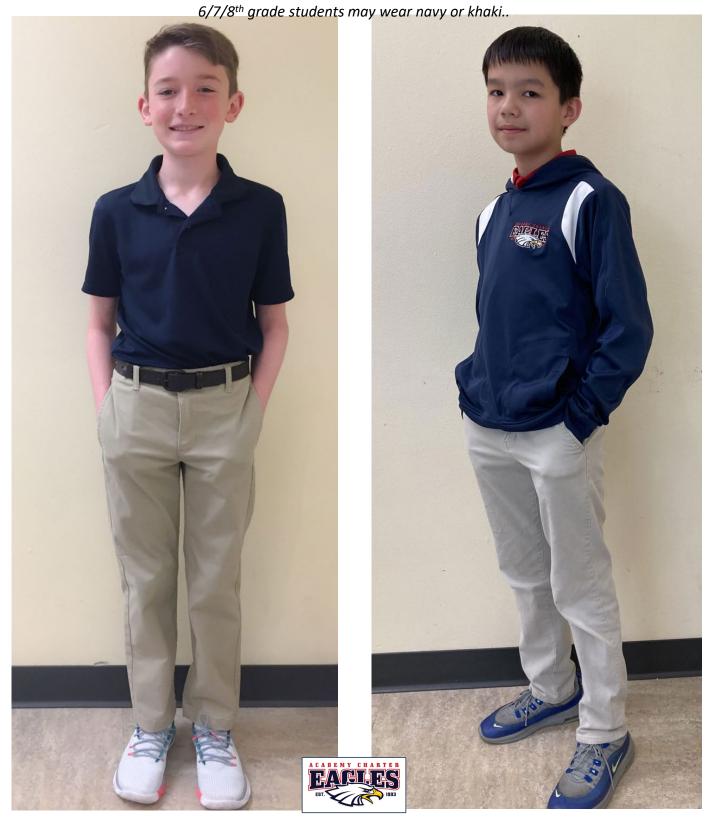

6/7/8th grade students may wear navy or khaki..

Navy full zip ladies jacket with embroidered ACS logo over white polo tucked into khaki skirt, low cut white socks and athletic shoes.

Light blue polo with peter pan collar tucked into khaki pants and athletic shoes.