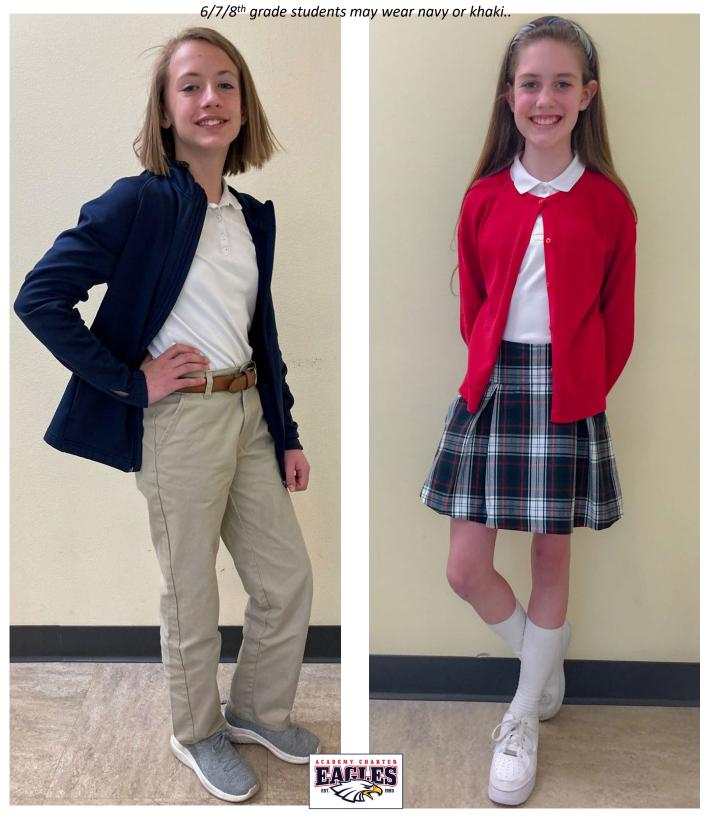

Navy full zip ladies jacket with embroidered ACS logo over white polo tucked into khaki pants, brown leather belt and athletic shoes.

Red button down cardigan over white polo tucked into Lloyd plaid skirt with white, below the knee socks and athletic shoes.
Lloyd plaid headband.